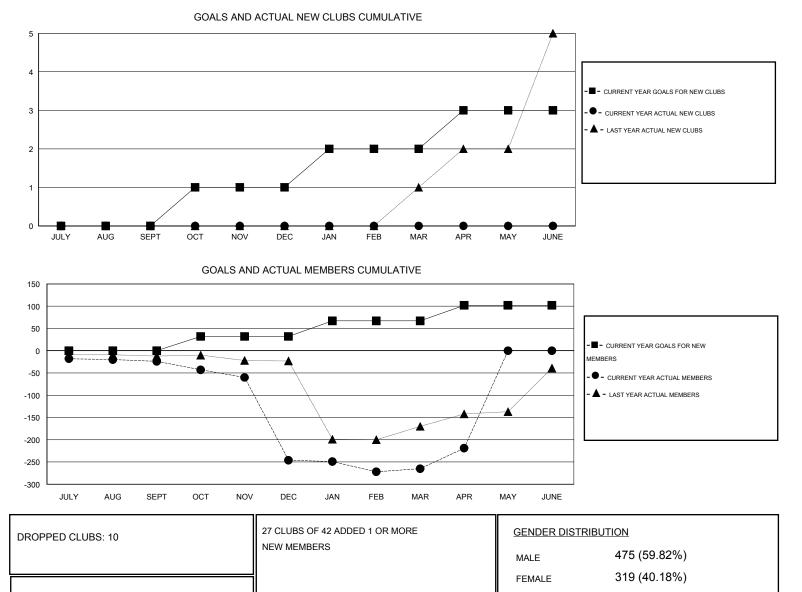

## LOCATION MACEDONIA (FYROM)

GMT CA 4 Clubs Members RESULTS FOR 2013-2014 **RESULTS FOR 2013-2014** NEW CLUB ACTUAL NEW ACTUAL ACTUAL NET NEW MEMBER ACTUAL TOTAL ACTUAL ACTUAL NET QUARTER QUARTER GOAL CLUBS DROPPED GAIN/ GOAL MEMBERS DROPPED GAIN/ MEMBERS CLUBS LOSS LOSS ADDED 0 0 0 0 0 6 30 -24 JULY/AUG/SEPT JULY/AUG/SEPT 0 8 -8 32 263 -222 1 41 OCT/NOV/DEC OCT/NOV/DEC 0 2 -2 35 -19 1 25 44 JAN/FEB/MAR JAN/FEB/MAR 0 0 0 35 52 6 46 1 APR/MAY/JUNE APR/MAY/JUNE